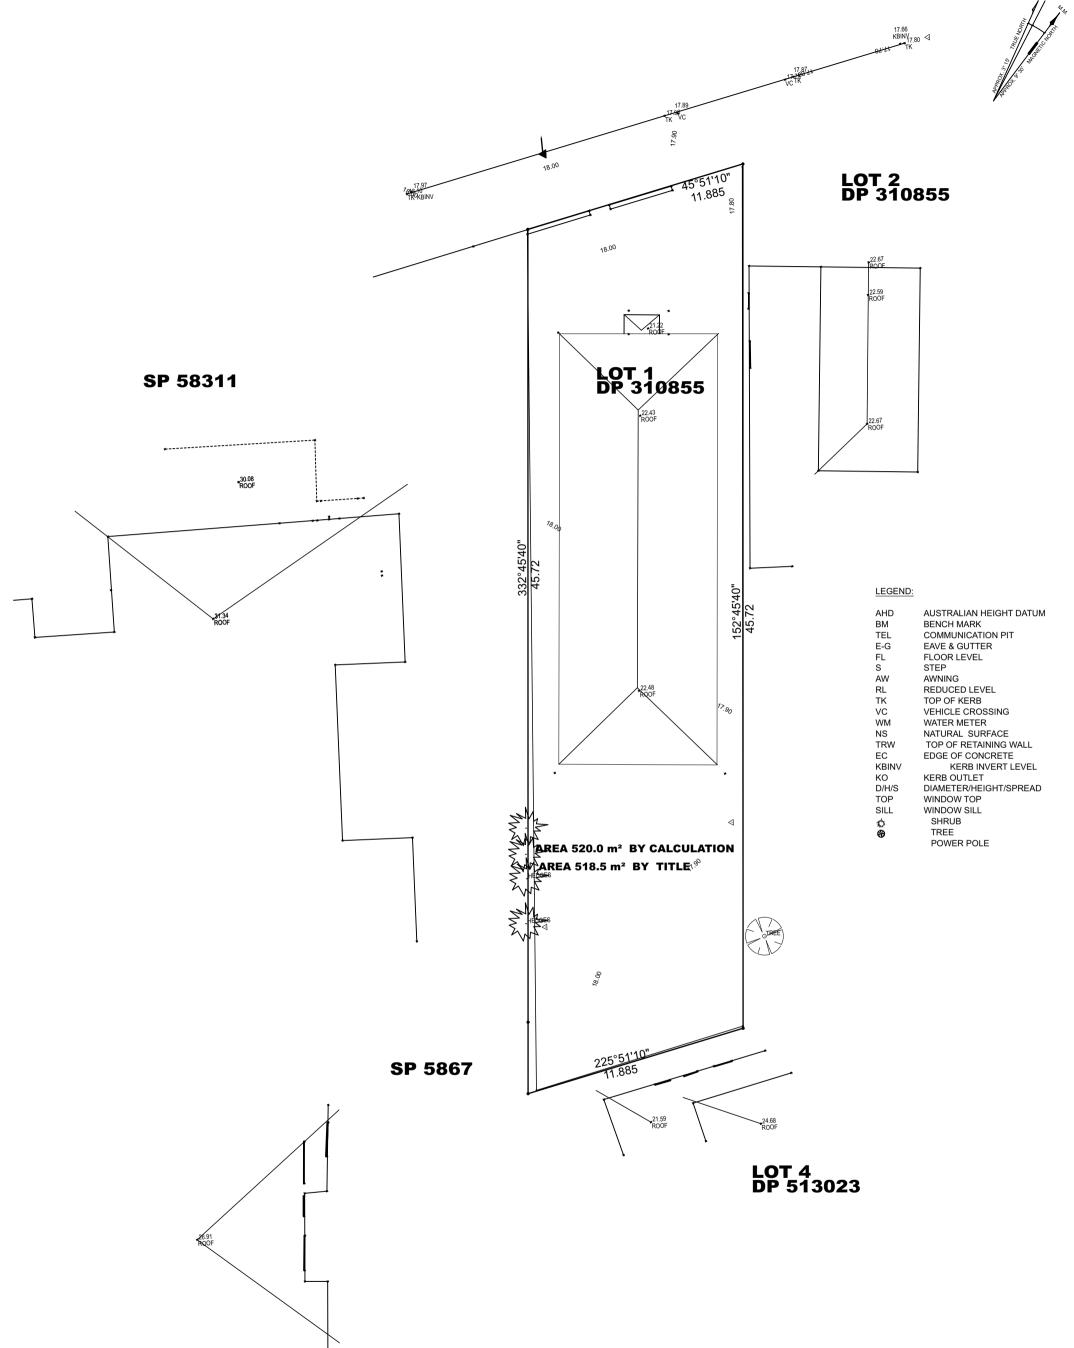

|  | EAST WEST SURVEYORS<br>PTY LTD                                                                                                                                                                                                        | DETAIL SURVEY OF LOT 1 IN DP 310855        |                | INAL          | THE LAND IN THE SURVEY IS SHOWN ENCLOSED<br>BY CONTINUOUS THICK LINES |                                                                           |
|--|---------------------------------------------------------------------------------------------------------------------------------------------------------------------------------------------------------------------------------------|--------------------------------------------|----------------|---------------|-----------------------------------------------------------------------|---------------------------------------------------------------------------|
|  | Ph: 02 83682316 MOB 0403 618 643<br>Abb: 52 615 075 119<br>Office 2 docume Floor, 123 Midson Road Epping NSW 2121<br>Email: Indigestreatistureyors.com.au<br>www.eastivestsurveyors.com.au<br>Copy right <b>O</b> All rights Reserved | No. 548 PUNCHBOWL ROAD LAKEMBA<br>NSW 2195 | SCALE<br>1:100 | SHEET<br>SIZE | DRAWN : TJ DATE:10.02.202   REFERENCE: 25/7127 - DET DATUM : AH       | DATE:06.02.2024<br>DATE:10.02.2025<br>DATUM : AHD<br>SSM 133916 RL 18.241 |